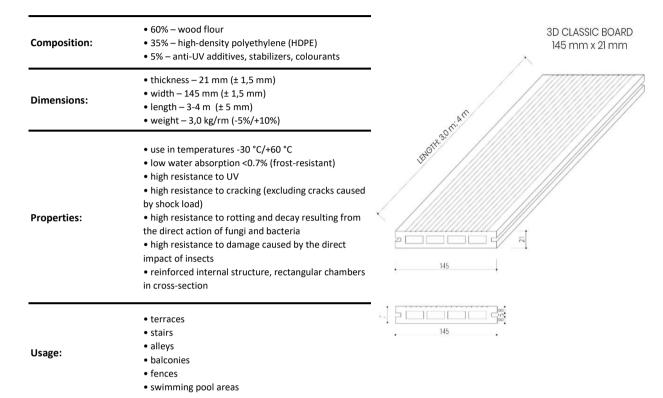

## **3D CLASSIC DECKING BOARD**

EcoTravers decking boards should not be installed in closed, damp and unventilated rooms, as well as in places with rapid and significant temperature changes (e.g. sauna).