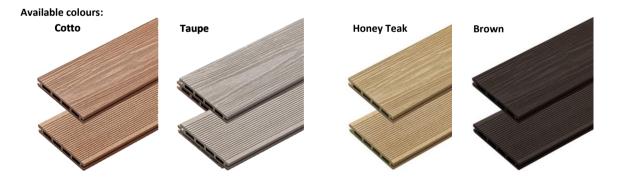

## Before installation read the instructions on www.liderwood.com.

During the first exploitation period the composite boards age under the influence of external conditions. The color stabilizes after a few months, reaching its final saturation. EcoTravers composite products may deviate from the available descriptions and samples in terms of natural color or structure differences. The boards may be subject to slight deformation (~1.5%).