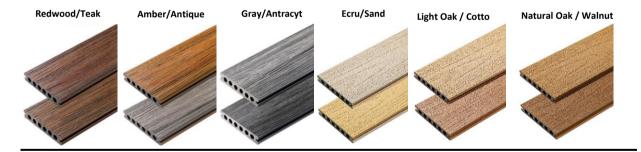

## Available colours:

EcoTravers decking boards should not be installed in closed, damp and unventilated rooms, as well as in places with rapid and significant temperature changes (e.g. sauna).