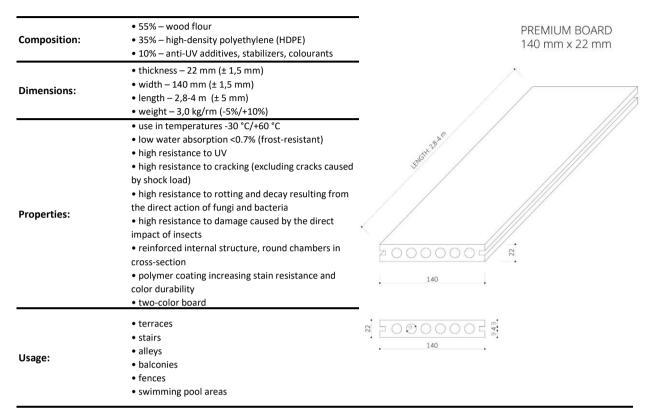

# TECHNICAL DATA SHEET

## PREMIUM DECKING BOARD



## Available colours:



EcoTravers decking boards should not be installed in closed, damp and unventilated rooms, as well as in places with rapid and significant temperature changes (e.g. sauna).

### Before installation read the instructions on www.liderwood.com.

During the first exploitation period the composite boards age under the influence of external conditions. The color stabilizes after a few months, reaching its final saturation. EcoTravers composite products may deviate from the available descriptions and samples in terms of natural color or structure differences. The boards may be subject to slight deformation (~1.5%).

#### **Available documents:**

- Guarantee certificate
- Terms of use
- Installation instructions
- Declaration of Conformity DZ/10/11/2022 LD
- Sanitary cer